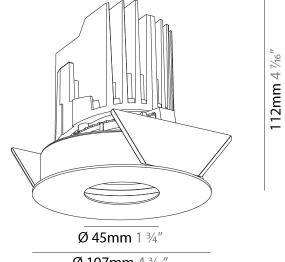

#### GENERAL

| Series: Bioniq                                                                                                                                                                              |
|---------------------------------------------------------------------------------------------------------------------------------------------------------------------------------------------|
| Subseries: Bioniq Round Adjustable                                                                                                                                                          |
| Brand: Prolicht                                                                                                                                                                             |
| Division: Architectural                                                                                                                                                                     |
| Mounting Type: Recessed                                                                                                                                                                     |
| Mounting Location: Ceiling                                                                                                                                                                  |
| Subcategory: Downlight                                                                                                                                                                      |
| PHYSICAL                                                                                                                                                                                    |
| Shape: Round                                                                                                                                                                                |
| Diameter (mm): 107                                                                                                                                                                          |
| Diameter (in): $4\frac{3}{16}$                                                                                                                                                              |
| Height (mm): 112                                                                                                                                                                            |
| Height (in): 4 <sup>7</sup> / <sub>16</sub>                                                                                                                                                 |
| Ceiling Thickness (mm): 10 / 12.5 / 15                                                                                                                                                      |
| Ceiling Thickness (in): 3/8 or 1/2 or 9/16                                                                                                                                                  |
| Min. Recessing Depth (mm): 130                                                                                                                                                              |
| Min. Recessing Depth (in): 5 $\frac{1}{8}$                                                                                                                                                  |
| Light Distribution: Adjustable / Downlight                                                                                                                                                  |
| Weight (kg): 0.47                                                                                                                                                                           |
| Weight (lbs): 1.04                                                                                                                                                                          |
| Fixture Finish: SSR / BKV / CWI / CRY / HAB / UFT / ITA / RUA / FTG / MYG /<br>LOD / PUS / FRO / FUP / KIA / POP / BLS / SPG / MEY / GOH / GUM / CHC /<br>COM / ABZ / JAG / OBR / MOS / ROR |
| Fixture Material: Aluminum Die Cast                                                                                                                                                         |
| Cut-out Measurements: 98mm / 3 7/8"                                                                                                                                                         |
| ELECTRICAL                                                                                                                                                                                  |
| Lamp Type: LED (Zhaga Standard)                                                                                                                                                             |
| Input Wattage (W): 13.2 / 16.5                                                                                                                                                              |
| Total Output Wattage (W): 12 / 15                                                                                                                                                           |