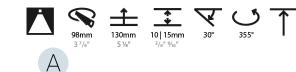

#### GENERAL

| Series: Bioniq                                                                                                                                                                              |
|---------------------------------------------------------------------------------------------------------------------------------------------------------------------------------------------|
| Subseries: Bioniq Round Adjustable                                                                                                                                                          |
| Brand: Prolicht                                                                                                                                                                             |
| Division: Architectural                                                                                                                                                                     |
| Mounting Type: Recessed                                                                                                                                                                     |
| Mounting Location: Ceiling                                                                                                                                                                  |
| Subcategory: Downlight                                                                                                                                                                      |
| PHYSICAL                                                                                                                                                                                    |
| Shape: Round                                                                                                                                                                                |
| Diameter (mm): 107                                                                                                                                                                          |
| Diameter (in): $4\frac{3}{16}$                                                                                                                                                              |
| Height (mm): 112                                                                                                                                                                            |
| Height (in): 4 <sup>7</sup> / <sub>16</sub>                                                                                                                                                 |
| Ceiling Thickness (mm): 10 / 12.5 / 15                                                                                                                                                      |
| Ceiling Thickness (in): 3/8 or 1/2 or 9/16                                                                                                                                                  |
| Min. Recessing Depth (mm): 130                                                                                                                                                              |
| Min. Recessing Depth (in): 5 $\frac{1}{8}$                                                                                                                                                  |
| Light Distribution: Adjustable / Downlight                                                                                                                                                  |
| Weight (kg): 0.47                                                                                                                                                                           |
| Weight (lbs): 1.04                                                                                                                                                                          |
| Fixture Finish: SSR / BKV / CWI / CRY / HAB / UFT / ITA / RUA / FTG / MYG /<br>LOD / PUS / FRO / FUP / KIA / POP / BLS / SPG / MEY / GOH / GUM / CHC /<br>COM / ABZ / JAG / OBR / MOS / ROR |
| Fixture Material: Aluminum Die Cast                                                                                                                                                         |
| Cut-out Measurements: 98mm / 3 7/8"                                                                                                                                                         |
| ELECTRICAL                                                                                                                                                                                  |
| Lamp Type: LED (Zhaga Standard)                                                                                                                                                             |
| Input Wattage (W): 13.2 / 16.5                                                                                                                                                              |
| Total Output Wattage (W): 12 / 15                                                                                                                                                           |

#### OPTICAL

Reflector°: 10 Adjustability: Rotational 355°; Tilt 30°

#### GENERAL

| eries: Bioniq ubseries: Bioniq Round Adjustable trand: Prolicht vivision: Architectural Aounting Type: Recessed Aounting Location: Ceiling ubcategory: Downlight VHYSICAL whape: Round viameter (mm): 107 viameter (in): 4 $\frac{3}{16}$                                                                                                                                                                                                                                                                                                                                                                                                                                                                                                                                                                                                                                                                                                                                                                                                                                                                                                                                                                                                                                                                                                                                                                                                                                                                                                                                                                                                                                                                                                                                                                                                                                                                                                                                                                                                                                                      |
|------------------------------------------------------------------------------------------------------------------------------------------------------------------------------------------------------------------------------------------------------------------------------------------------------------------------------------------------------------------------------------------------------------------------------------------------------------------------------------------------------------------------------------------------------------------------------------------------------------------------------------------------------------------------------------------------------------------------------------------------------------------------------------------------------------------------------------------------------------------------------------------------------------------------------------------------------------------------------------------------------------------------------------------------------------------------------------------------------------------------------------------------------------------------------------------------------------------------------------------------------------------------------------------------------------------------------------------------------------------------------------------------------------------------------------------------------------------------------------------------------------------------------------------------------------------------------------------------------------------------------------------------------------------------------------------------------------------------------------------------------------------------------------------------------------------------------------------------------------------------------------------------------------------------------------------------------------------------------------------------------------------------------------------------------------------------------------------------|
| brand: Prolicht<br>bivision: Architectural<br>founting Type: Recessed<br>founting Location: Ceiling<br>ubcategory: Downlight<br><b>PHYSICAL</b><br>biameter (mm): 107<br>biameter (in): $4^{3}/_{16}$                                                                                                                                                                                                                                                                                                                                                                                                                                                                                                                                                                                                                                                                                                                                                                                                                                                                                                                                                                                                                                                                                                                                                                                                                                                                                                                                                                                                                                                                                                                                                                                                                                                                                                                                                                                                                                                                                          |
| Non-Nick Product Produ |
| Aounting Type: Recessed<br>Aounting Location: Ceiling<br>Jubcategory: Downlight<br>PHYSICAL<br>Johape: Round<br>Diameter (mm): 107<br>Diameter (in): 4 $\frac{3}{2}_{16}$                                                                                                                                                                                                                                                                                                                                                                                                                                                                                                                                                                                                                                                                                                                                                                                                                                                                                                                                                                                                                                                                                                                                                                                                                                                                                                                                                                                                                                                                                                                                                                                                                                                                                                                                                                                                                                                                                                                      |
| Hounting Location: Ceiling         ubcategory: Downlight         PHYSICAL         whape: Round         viameter (mm): 107         viameter (in): 4 $\frac{2}{16}$                                                                                                                                                                                                                                                                                                                                                                                                                                                                                                                                                                                                                                                                                                                                                                                                                                                                                                                                                                                                                                                                                                                                                                                                                                                                                                                                                                                                                                                                                                                                                                                                                                                                                                                                                                                                                                                                                                                              |
| ubcategory: Downlight         PHYSICAL         shape: Round         viameter (mm): 107         viameter (in): $4^{2}$ / <sub>16</sub>                                                                                                                                                                                                                                                                                                                                                                                                                                                                                                                                                                                                                                                                                                                                                                                                                                                                                                                                                                                                                                                                                                                                                                                                                                                                                                                                                                                                                                                                                                                                                                                                                                                                                                                                                                                                                                                                                                                                                          |
| <b>HYSICAL</b> shape: Round         viameter (mm): 107         viameter (in): $4^{\frac{3}{2}}_{16}$                                                                                                                                                                                                                                                                                                                                                                                                                                                                                                                                                                                                                                                                                                                                                                                                                                                                                                                                                                                                                                                                                                                                                                                                                                                                                                                                                                                                                                                                                                                                                                                                                                                                                                                                                                                                                                                                                                                                                                                           |
| hape: Round<br>Diameter (mm): 107<br>Diameter (in): $4\frac{2}{1_{16}}$                                                                                                                                                                                                                                                                                                                                                                                                                                                                                                                                                                                                                                                                                                                                                                                                                                                                                                                                                                                                                                                                                                                                                                                                                                                                                                                                                                                                                                                                                                                                                                                                                                                                                                                                                                                                                                                                                                                                                                                                                        |
| piameter (mm): 107<br>Diameter (in): $4^{3}$ / <sub>16</sub>                                                                                                                                                                                                                                                                                                                                                                                                                                                                                                                                                                                                                                                                                                                                                                                                                                                                                                                                                                                                                                                                                                                                                                                                                                                                                                                                                                                                                                                                                                                                                                                                                                                                                                                                                                                                                                                                                                                                                                                                                                   |
| biameter (in): 4 <sup>3</sup> / <sub>16</sub>                                                                                                                                                                                                                                                                                                                                                                                                                                                                                                                                                                                                                                                                                                                                                                                                                                                                                                                                                                                                                                                                                                                                                                                                                                                                                                                                                                                                                                                                                                                                                                                                                                                                                                                                                                                                                                                                                                                                                                                                                                                  |
|                                                                                                                                                                                                                                                                                                                                                                                                                                                                                                                                                                                                                                                                                                                                                                                                                                                                                                                                                                                                                                                                                                                                                                                                                                                                                                                                                                                                                                                                                                                                                                                                                                                                                                                                                                                                                                                                                                                                                                                                                                                                                                |
| laight (mana), 112                                                                                                                                                                                                                                                                                                                                                                                                                                                                                                                                                                                                                                                                                                                                                                                                                                                                                                                                                                                                                                                                                                                                                                                                                                                                                                                                                                                                                                                                                                                                                                                                                                                                                                                                                                                                                                                                                                                                                                                                                                                                             |
| leight (mm): 112                                                                                                                                                                                                                                                                                                                                                                                                                                                                                                                                                                                                                                                                                                                                                                                                                                                                                                                                                                                                                                                                                                                                                                                                                                                                                                                                                                                                                                                                                                                                                                                                                                                                                                                                                                                                                                                                                                                                                                                                                                                                               |
| leight (in): 4 <sup>7</sup> / <sub>16</sub>                                                                                                                                                                                                                                                                                                                                                                                                                                                                                                                                                                                                                                                                                                                                                                                                                                                                                                                                                                                                                                                                                                                                                                                                                                                                                                                                                                                                                                                                                                                                                                                                                                                                                                                                                                                                                                                                                                                                                                                                                                                    |
| eiling Thickness (mm): 10 / 12.5 / 15                                                                                                                                                                                                                                                                                                                                                                                                                                                                                                                                                                                                                                                                                                                                                                                                                                                                                                                                                                                                                                                                                                                                                                                                                                                                                                                                                                                                                                                                                                                                                                                                                                                                                                                                                                                                                                                                                                                                                                                                                                                          |
| eiling Thickness (in): 3/8 or 1/2 or 9/16                                                                                                                                                                                                                                                                                                                                                                                                                                                                                                                                                                                                                                                                                                                                                                                                                                                                                                                                                                                                                                                                                                                                                                                                                                                                                                                                                                                                                                                                                                                                                                                                                                                                                                                                                                                                                                                                                                                                                                                                                                                      |
| 1in. Recessing Depth (mm): 130                                                                                                                                                                                                                                                                                                                                                                                                                                                                                                                                                                                                                                                                                                                                                                                                                                                                                                                                                                                                                                                                                                                                                                                                                                                                                                                                                                                                                                                                                                                                                                                                                                                                                                                                                                                                                                                                                                                                                                                                                                                                 |
| Iin. Recessing Depth (in): 5 1/8                                                                                                                                                                                                                                                                                                                                                                                                                                                                                                                                                                                                                                                                                                                                                                                                                                                                                                                                                                                                                                                                                                                                                                                                                                                                                                                                                                                                                                                                                                                                                                                                                                                                                                                                                                                                                                                                                                                                                                                                                                                               |
| ight Distribution: Adjustable / Downlight                                                                                                                                                                                                                                                                                                                                                                                                                                                                                                                                                                                                                                                                                                                                                                                                                                                                                                                                                                                                                                                                                                                                                                                                                                                                                                                                                                                                                                                                                                                                                                                                                                                                                                                                                                                                                                                                                                                                                                                                                                                      |
| Veight (kg): 0.47                                                                                                                                                                                                                                                                                                                                                                                                                                                                                                                                                                                                                                                                                                                                                                                                                                                                                                                                                                                                                                                                                                                                                                                                                                                                                                                                                                                                                                                                                                                                                                                                                                                                                                                                                                                                                                                                                                                                                                                                                                                                              |
| Veight (lbs): 1.04                                                                                                                                                                                                                                                                                                                                                                                                                                                                                                                                                                                                                                                                                                                                                                                                                                                                                                                                                                                                                                                                                                                                                                                                                                                                                                                                                                                                                                                                                                                                                                                                                                                                                                                                                                                                                                                                                                                                                                                                                                                                             |
| ixture Finish: SSR / BKV / CWI / CRY / HAB / UFT / ITA / RUA / FTG / MYG /                                                                                                                                                                                                                                                                                                                                                                                                                                                                                                                                                                                                                                                                                                                                                                                                                                                                                                                                                                                                                                                                                                                                                                                                                                                                                                                                                                                                                                                                                                                                                                                                                                                                                                                                                                                                                                                                                                                                                                                                                     |
| OD / PUS / FRO / FUP / KIA / POP / BLS / SPG / MEY / GOH / GUM / CHC /                                                                                                                                                                                                                                                                                                                                                                                                                                                                                                                                                                                                                                                                                                                                                                                                                                                                                                                                                                                                                                                                                                                                                                                                                                                                                                                                                                                                                                                                                                                                                                                                                                                                                                                                                                                                                                                                                                                                                                                                                         |
| OM / ABZ / JAG / OBR / MOS / ROR                                                                                                                                                                                                                                                                                                                                                                                                                                                                                                                                                                                                                                                                                                                                                                                                                                                                                                                                                                                                                                                                                                                                                                                                                                                                                                                                                                                                                                                                                                                                                                                                                                                                                                                                                                                                                                                                                                                                                                                                                                                               |
| ixture Material: Aluminum Die Cast                                                                                                                                                                                                                                                                                                                                                                                                                                                                                                                                                                                                                                                                                                                                                                                                                                                                                                                                                                                                                                                                                                                                                                                                                                                                                                                                                                                                                                                                                                                                                                                                                                                                                                                                                                                                                                                                                                                                                                                                                                                             |
| ut-out Measurements: 98mm / 3 7/8"                                                                                                                                                                                                                                                                                                                                                                                                                                                                                                                                                                                                                                                                                                                                                                                                                                                                                                                                                                                                                                                                                                                                                                                                                                                                                                                                                                                                                                                                                                                                                                                                                                                                                                                                                                                                                                                                                                                                                                                                                                                             |
| LECTRICAL                                                                                                                                                                                                                                                                                                                                                                                                                                                                                                                                                                                                                                                                                                                                                                                                                                                                                                                                                                                                                                                                                                                                                                                                                                                                                                                                                                                                                                                                                                                                                                                                                                                                                                                                                                                                                                                                                                                                                                                                                                                                                      |