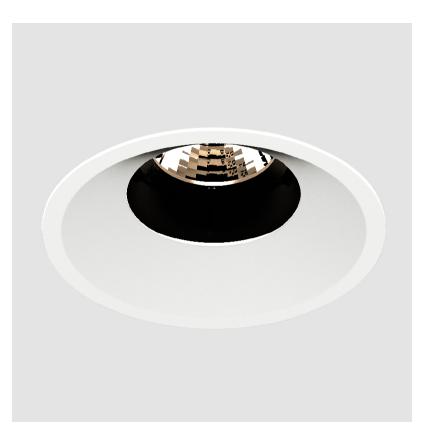

### **BIONIQ ROUND ADJUSTABLE RECESSED**

#### GENERAL

| Series: Bioniq                                                                                                                                                                              |
|---------------------------------------------------------------------------------------------------------------------------------------------------------------------------------------------|
| Subseries: Bioniq Round Adjustable                                                                                                                                                          |
| Brand: Prolicht                                                                                                                                                                             |
| Division: Architectural                                                                                                                                                                     |
| Mounting Type: Recessed                                                                                                                                                                     |
| Mounting Location: Ceiling                                                                                                                                                                  |
| Subcategory: Downlight                                                                                                                                                                      |
| PHYSICAL                                                                                                                                                                                    |
| Shape: Round                                                                                                                                                                                |
| Diameter (mm): 107                                                                                                                                                                          |
| Diameter (in): $4\frac{3}{16}$                                                                                                                                                              |
| Height (mm): 112                                                                                                                                                                            |
| Height (in): 4 <sup>7</sup> / <sub>16</sub>                                                                                                                                                 |
| Ceiling Thickness (mm): 10 / 12.5 / 15                                                                                                                                                      |
| Ceiling Thickness (in): 3/8 or 1/2 or 9/16                                                                                                                                                  |
| Min. Recessing Depth (mm): 130                                                                                                                                                              |
| Min. Recessing Depth (in): 5 $\frac{1}{8}$                                                                                                                                                  |
| Light Distribution: Adjustable / Downlight                                                                                                                                                  |
| Weight (kg): 0.47                                                                                                                                                                           |
| Weight (lbs): 1.04                                                                                                                                                                          |
| Fixture Finish: SSR / BKV / CWI / CRY / HAB / UFT / ITA / RUA / FTG / MYG /<br>LOD / PUS / FRO / FUP / KIA / POP / BLS / SPG / MEY / GOH / GUM / CHC /<br>COM / ABZ / JAG / OBR / MOS / ROR |
| Fixture Material: Aluminum Die Cast                                                                                                                                                         |
| Cut-out Measurements: 98mm / 3 7/8"                                                                                                                                                         |
| ELECTRICAL                                                                                                                                                                                  |
| Lamp Type: LED (Zhaga Standard)                                                                                                                                                             |
| Input Wattage (W): 13.2 / 16.5                                                                                                                                                              |
| Total Output Wattage (W): 12 / 15                                                                                                                                                           |