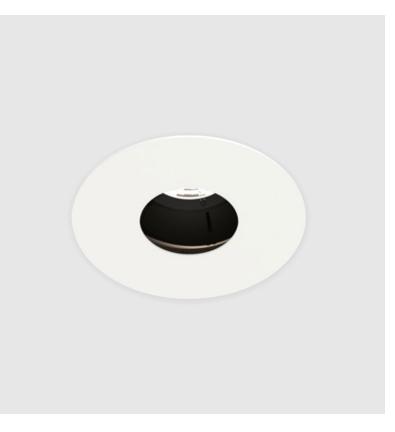

### **BIONIQ ROUND SEMI ADJUSTABLE RECESSED**

#### GENERAL Series: Bionic

| Series: Bioniq                                                                                                                                                                            |
|-------------------------------------------------------------------------------------------------------------------------------------------------------------------------------------------|
| Subseries: Bioniq Round Semi Adjustable                                                                                                                                                   |
| Brand: Prolicht                                                                                                                                                                           |
| Division: Architectural                                                                                                                                                                   |
| Mounting Type: Recessed                                                                                                                                                                   |
| Mounting Location: Ceiling                                                                                                                                                                |
| Subcategory: Downlight                                                                                                                                                                    |
| PHYSICAL                                                                                                                                                                                  |
| Shape: Round                                                                                                                                                                              |
| Diameter (mm): 107                                                                                                                                                                        |
| Diameter (in): 4 <sup>3</sup> / <sub>16</sub>                                                                                                                                             |
| Height (mm): 112                                                                                                                                                                          |
| Height (in): 4 <sup>7</sup> / <sub>16</sub>                                                                                                                                               |
| Ceiling Thickness (mm): 10 / 12.5 / 15                                                                                                                                                    |
| Ceiling Thickness (in): 3/8 or 1/2 or 9/16                                                                                                                                                |
| Min. Recessing Depth (mm): 130                                                                                                                                                            |
| Min. Recessing Depth (in): 5 1/8                                                                                                                                                          |
| Light Distribution: Adjustable / Downlight                                                                                                                                                |
| Weight (kg): 0.488                                                                                                                                                                        |
| Weight (lbs): 1.08                                                                                                                                                                        |
| Fixture Finish: SSR / BKV / CWI / CRY / HAB / UFT / ITA / RUA / FTG / MYG<br>LOD / PUS / FRO / FUP / KIA / POP / BLS / SPG / MEY / GOH / GUM / CHC ,<br>COM / ABZ / JAG / OBR / MOS / ROR |
| Fixture Material: Aluminum Die Cast                                                                                                                                                       |
| Cut-out Measurements: 98mm / 3 7/8"                                                                                                                                                       |
| ELECTRICAL                                                                                                                                                                                |
|                                                                                                                                                                                           |