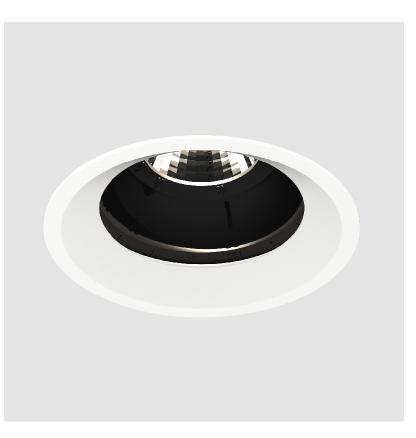

### **BIONIQ ROUND ADJUSTABLE RECESSED**

#### GENERAL

| Series: Bioniq                                                                                                                                                                              |
|---------------------------------------------------------------------------------------------------------------------------------------------------------------------------------------------|
| Subseries: Bioniq Round Adjustable                                                                                                                                                          |
| Brand: Prolicht                                                                                                                                                                             |
| Division: Architectural                                                                                                                                                                     |
| Mounting Type: Recessed                                                                                                                                                                     |
| Mounting Location: Ceiling                                                                                                                                                                  |
| Subcategory: Downlight                                                                                                                                                                      |
| PHYSICAL                                                                                                                                                                                    |
| Shape: Round                                                                                                                                                                                |
| Diameter (mm): 107                                                                                                                                                                          |
| Diameter (in): $4\frac{3}{16}$                                                                                                                                                              |
| Height (mm): 112                                                                                                                                                                            |
| Height (in): 4 <sup>7</sup> / <sub>16</sub>                                                                                                                                                 |
| Ceiling Thickness (mm): 10 / 12.5 / 15                                                                                                                                                      |
| Ceiling Thickness (in): 3/8 or 1/2 or 9/16                                                                                                                                                  |
| Min. Recessing Depth (mm): 130                                                                                                                                                              |
| Min. Recessing Depth (in): 5 $\frac{1}{8}$                                                                                                                                                  |
| Light Distribution: Adjustable / Downlight                                                                                                                                                  |
| Weight (kg): 0.47                                                                                                                                                                           |
| Weight (lbs): 1.04                                                                                                                                                                          |
| Fixture Finish: SSR / BKV / CWI / CRY / HAB / UFT / ITA / RUA / FTG / MYG /<br>LOD / PUS / FRO / FUP / KIA / POP / BLS / SPG / MEY / GOH / GUM / CHC /<br>COM / ABZ / JAG / OBR / MOS / ROR |
| Fixture Material: Aluminum Die Cast                                                                                                                                                         |
| Cut-out Measurements: 98mm / 3 7/8"                                                                                                                                                         |
| ELECTRICAL                                                                                                                                                                                  |
| Lamp Type: LED (Zhaga Standard)                                                                                                                                                             |
| Input Wattage (W): 13.2 / 16.5                                                                                                                                                              |
| Total Output Wattage (W): 12 / 15                                                                                                                                                           |