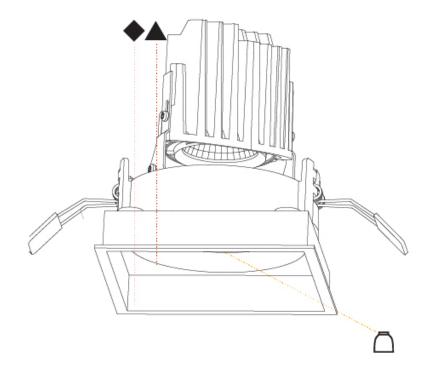

#### GENERAL

| Series: Bioniq                                                                                                                                                                              |
|---------------------------------------------------------------------------------------------------------------------------------------------------------------------------------------------|
| Subseries: Bioniq Round Adjustable                                                                                                                                                          |
| Brand: Prolicht                                                                                                                                                                             |
| Division: Architectural                                                                                                                                                                     |
| Mounting Type: Recessed                                                                                                                                                                     |
| Mounting Location: Ceiling                                                                                                                                                                  |
| Subcategory: Downlight                                                                                                                                                                      |
| PHYSICAL                                                                                                                                                                                    |
| Shape: Round                                                                                                                                                                                |
| Diameter (mm): 107                                                                                                                                                                          |
| Diameter (in): $4\frac{3}{16}$                                                                                                                                                              |
| Height (mm): 112                                                                                                                                                                            |
| Height (in): 4 <sup>7</sup> / <sub>16</sub>                                                                                                                                                 |
| Ceiling Thickness (mm): 10 / 12.5 / 15                                                                                                                                                      |
| Ceiling Thickness (in): 3/8 or 1/2 or 9/16                                                                                                                                                  |
| Min. Recessing Depth (mm): 130                                                                                                                                                              |
| Min. Recessing Depth (in): 5 $\frac{1}{8}$                                                                                                                                                  |
| Light Distribution: Adjustable / Downlight                                                                                                                                                  |
| Weight (kg): 0.47                                                                                                                                                                           |
| Weight (lbs): 1.04                                                                                                                                                                          |
| Fixture Finish: SSR / BKV / CWI / CRY / HAB / UFT / ITA / RUA / FTG / MYG /<br>LOD / PUS / FRO / FUP / KIA / POP / BLS / SPG / MEY / GOH / GUM / CHC /<br>COM / ABZ / JAG / OBR / MOS / ROR |
| Fixture Material: Aluminum Die Cast                                                                                                                                                         |
| Cut-out Measurements: 98mm / 3 7/8"                                                                                                                                                         |
| ELECTRICAL                                                                                                                                                                                  |
| Lamp Type: LED (Zhaga Standard)                                                                                                                                                             |
| Input Wattage (W): 13.2 / 16.5                                                                                                                                                              |
| Total Output Wattage (W): 12 / 15                                                                                                                                                           |

#### OPTICAL

Reflector°: 10 Adjustability: Rotational 355°; Tilt 30°