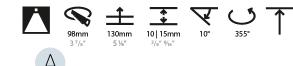

#### GENERAL

| Series: Bioniq                                                                                                                                                                              |
|---------------------------------------------------------------------------------------------------------------------------------------------------------------------------------------------|
| Subseries: Bioniq Round Adjustable                                                                                                                                                          |
| Brand: Prolicht                                                                                                                                                                             |
| Division: Architectural                                                                                                                                                                     |
| Mounting Type: Recessed                                                                                                                                                                     |
| Mounting Location: Ceiling                                                                                                                                                                  |
| Subcategory: Downlight                                                                                                                                                                      |
| PHYSICAL                                                                                                                                                                                    |
| Shape: Round                                                                                                                                                                                |
| Diameter (mm): 107                                                                                                                                                                          |
| Diameter (in): $4\frac{3}{16}$                                                                                                                                                              |
| Height (mm): 112                                                                                                                                                                            |
| Height (in): 4 <sup>7</sup> / <sub>16</sub>                                                                                                                                                 |
| Ceiling Thickness (mm): 10 / 12.5 / 15                                                                                                                                                      |
| Ceiling Thickness (in): 3/8 or 1/2 or 9/16                                                                                                                                                  |
| Min. Recessing Depth (mm): 130                                                                                                                                                              |
| Min. Recessing Depth (in): 5 $\frac{1}{8}$                                                                                                                                                  |
| Light Distribution: Adjustable / Downlight                                                                                                                                                  |
| Weight (kg): 0.47                                                                                                                                                                           |
| Weight (lbs): 1.04                                                                                                                                                                          |
| Fixture Finish: SSR / BKV / CWI / CRY / HAB / UFT / ITA / RUA / FTG / MYG /<br>LOD / PUS / FRO / FUP / KIA / POP / BLS / SPG / MEY / GOH / GUM / CHC /<br>COM / ABZ / JAG / OBR / MOS / ROR |
| Fixture Material: Aluminum Die Cast                                                                                                                                                         |
| Cut-out Measurements: 98mm / 3 7/8"                                                                                                                                                         |
| ELECTRICAL                                                                                                                                                                                  |
| Lamp Type: LED (Zhaga Standard)                                                                                                                                                             |
| Input Wattage (W): 13.2 / 16.5                                                                                                                                                              |
| Total Output Wattage (W): 12 / 15                                                                                                                                                           |

#### OPTICAL

Reflector°: 10 Adjustability: Rotational 355°; Tilt 30°