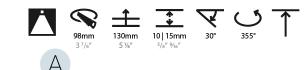

#### GENERAL

| Series: Bioniq                                                                                                                                                                              |
|---------------------------------------------------------------------------------------------------------------------------------------------------------------------------------------------|
| Subseries: Bioniq Round Adjustable                                                                                                                                                          |
| Brand: Prolicht                                                                                                                                                                             |
| Division: Architectural                                                                                                                                                                     |
| Mounting Type: Recessed                                                                                                                                                                     |
| Mounting Location: Ceiling                                                                                                                                                                  |
| Subcategory: Downlight                                                                                                                                                                      |
| PHYSICAL                                                                                                                                                                                    |
| Shape: Round                                                                                                                                                                                |
| Diameter (mm): 107                                                                                                                                                                          |
| Diameter (in): $4\frac{3}{16}$                                                                                                                                                              |
| Height (mm): 112                                                                                                                                                                            |
| Height (in): 4 <sup>7</sup> / <sub>16</sub>                                                                                                                                                 |
| Ceiling Thickness (mm): 10 / 12.5 / 15                                                                                                                                                      |
| Ceiling Thickness (in): 3/8 or 1/2 or 9/16                                                                                                                                                  |
| Min. Recessing Depth (mm): 130                                                                                                                                                              |
| Min. Recessing Depth (in): 5 $\frac{1}{8}$                                                                                                                                                  |
| Light Distribution: Adjustable / Downlight                                                                                                                                                  |
| Weight (kg): 0.47                                                                                                                                                                           |
| Weight (lbs): 1.04                                                                                                                                                                          |
| Fixture Finish: SSR / BKV / CWI / CRY / HAB / UFT / ITA / RUA / FTG / MYG /<br>LOD / PUS / FRO / FUP / KIA / POP / BLS / SPG / MEY / GOH / GUM / CHC /<br>COM / ABZ / JAG / OBR / MOS / ROR |
| Fixture Material: Aluminum Die Cast                                                                                                                                                         |
| Cut-out Measurements: 98mm / 3 7/8"                                                                                                                                                         |
| ELECTRICAL                                                                                                                                                                                  |
| Lamp Type: LED (Zhaga Standard)                                                                                                                                                             |
| Input Wattage (W): 13.2 / 16.5                                                                                                                                                              |
| Total Output Wattage (W): 12 / 15                                                                                                                                                           |

#### OPTICAL

Reflector°: 10 Adjustability: Rotational 355°; Tilt 30°