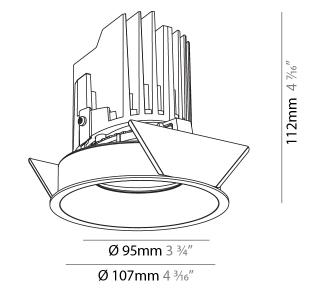

#### GENERAL

| Series: Bioniq                                                                                                                                                                              |
|---------------------------------------------------------------------------------------------------------------------------------------------------------------------------------------------|
| Subseries: Bioniq Round Adjustable                                                                                                                                                          |
| Brand: Prolicht                                                                                                                                                                             |
| Division: Architectural                                                                                                                                                                     |
| Mounting Type: Recessed                                                                                                                                                                     |
| Mounting Location: Ceiling                                                                                                                                                                  |
| Subcategory: Downlight                                                                                                                                                                      |
| PHYSICAL                                                                                                                                                                                    |
| Shape: Round                                                                                                                                                                                |
| Diameter (mm): 107                                                                                                                                                                          |
| Diameter (in): $4\frac{3}{16}$                                                                                                                                                              |
| Height (mm): 112                                                                                                                                                                            |
| Height (in): 4 <sup>7</sup> / <sub>16</sub>                                                                                                                                                 |
| Ceiling Thickness (mm): 10 / 12.5 / 15                                                                                                                                                      |
| Ceiling Thickness (in): 3/8 or 1/2 or 9/16                                                                                                                                                  |
| Min. Recessing Depth (mm): 130                                                                                                                                                              |
| Min. Recessing Depth (in): 5 $\frac{1}{8}$                                                                                                                                                  |
| Light Distribution: Adjustable / Downlight                                                                                                                                                  |
| Weight (kg): 0.47                                                                                                                                                                           |
| Weight (lbs): 1.04                                                                                                                                                                          |
| Fixture Finish: SSR / BKV / CWI / CRY / HAB / UFT / ITA / RUA / FTG / MYG /<br>LOD / PUS / FRO / FUP / KIA / POP / BLS / SPG / MEY / GOH / GUM / CHC /<br>COM / ABZ / JAG / OBR / MOS / ROR |
| Fixture Material: Aluminum Die Cast                                                                                                                                                         |
| Cut-out Measurements: 98mm / 3 7/8"                                                                                                                                                         |
| ELECTRICAL                                                                                                                                                                                  |
| Lamp Type: LED (Zhaga Standard)                                                                                                                                                             |
| Input Wattage (W): 13.2 / 16.5                                                                                                                                                              |
| Total Output Wattage (W): 12 / 15                                                                                                                                                           |

#### GENERAL

| eries: Bioniq ubseries: Bioniq Round Adjustable trand: Prolicht vivision: Architectural Aounting Type: Recessed Aounting Location: Ceiling ubcategory: Downlight VHYSICAL whape: Round viameter (mm): 107 viameter (in): 4 $\frac{3}{16}$                                                                                                                                                                                                                                                                                                                                                                                                                                                                                                                                                                                                                                                                                                                                                                                                                                                                                                                                                                                                                                                                                                                                                                                                                                                                                                                                                                                                                                                                                                                                                                                                                                                                                                                                                                                                                                                      |
|------------------------------------------------------------------------------------------------------------------------------------------------------------------------------------------------------------------------------------------------------------------------------------------------------------------------------------------------------------------------------------------------------------------------------------------------------------------------------------------------------------------------------------------------------------------------------------------------------------------------------------------------------------------------------------------------------------------------------------------------------------------------------------------------------------------------------------------------------------------------------------------------------------------------------------------------------------------------------------------------------------------------------------------------------------------------------------------------------------------------------------------------------------------------------------------------------------------------------------------------------------------------------------------------------------------------------------------------------------------------------------------------------------------------------------------------------------------------------------------------------------------------------------------------------------------------------------------------------------------------------------------------------------------------------------------------------------------------------------------------------------------------------------------------------------------------------------------------------------------------------------------------------------------------------------------------------------------------------------------------------------------------------------------------------------------------------------------------|
| brand: Prolicht<br>bivision: Architectural<br>founting Type: Recessed<br>founting Location: Ceiling<br>ubcategory: Downlight<br><b>PHYSICAL</b><br>biameter (mm): 107<br>biameter (in): $4^{3}/_{16}$                                                                                                                                                                                                                                                                                                                                                                                                                                                                                                                                                                                                                                                                                                                                                                                                                                                                                                                                                                                                                                                                                                                                                                                                                                                                                                                                                                                                                                                                                                                                                                                                                                                                                                                                                                                                                                                                                          |
| Non-Nick Product Produ |
| Aounting Type: Recessed<br>Aounting Location: Ceiling<br>Jubcategory: Downlight<br>PHYSICAL<br>Johape: Round<br>Diameter (mm): 107<br>Diameter (in): 4 $\frac{3}{2}_{16}$                                                                                                                                                                                                                                                                                                                                                                                                                                                                                                                                                                                                                                                                                                                                                                                                                                                                                                                                                                                                                                                                                                                                                                                                                                                                                                                                                                                                                                                                                                                                                                                                                                                                                                                                                                                                                                                                                                                      |
| Hounting Location: Ceiling         ubcategory: Downlight         PHYSICAL         whape: Round         viameter (mm): 107         viameter (in): 4 $\frac{2}{16}$                                                                                                                                                                                                                                                                                                                                                                                                                                                                                                                                                                                                                                                                                                                                                                                                                                                                                                                                                                                                                                                                                                                                                                                                                                                                                                                                                                                                                                                                                                                                                                                                                                                                                                                                                                                                                                                                                                                              |
| ubcategory: Downlight         PHYSICAL         shape: Round         viameter (mm): 107         viameter (in): $4^{2}$ / <sub>16</sub>                                                                                                                                                                                                                                                                                                                                                                                                                                                                                                                                                                                                                                                                                                                                                                                                                                                                                                                                                                                                                                                                                                                                                                                                                                                                                                                                                                                                                                                                                                                                                                                                                                                                                                                                                                                                                                                                                                                                                          |
| <b>HYSICAL</b> shape: Round         viameter (mm): 107         viameter (in): $4^{\frac{3}{2}}_{16}$                                                                                                                                                                                                                                                                                                                                                                                                                                                                                                                                                                                                                                                                                                                                                                                                                                                                                                                                                                                                                                                                                                                                                                                                                                                                                                                                                                                                                                                                                                                                                                                                                                                                                                                                                                                                                                                                                                                                                                                           |
| hape: Round<br>Diameter (mm): 107<br>Diameter (in): $4\frac{2}{1_{16}}$                                                                                                                                                                                                                                                                                                                                                                                                                                                                                                                                                                                                                                                                                                                                                                                                                                                                                                                                                                                                                                                                                                                                                                                                                                                                                                                                                                                                                                                                                                                                                                                                                                                                                                                                                                                                                                                                                                                                                                                                                        |
| piameter (mm): 107<br>Diameter (in): $4^{3}$ / <sub>16</sub>                                                                                                                                                                                                                                                                                                                                                                                                                                                                                                                                                                                                                                                                                                                                                                                                                                                                                                                                                                                                                                                                                                                                                                                                                                                                                                                                                                                                                                                                                                                                                                                                                                                                                                                                                                                                                                                                                                                                                                                                                                   |
| biameter (in): 4 <sup>3</sup> / <sub>16</sub>                                                                                                                                                                                                                                                                                                                                                                                                                                                                                                                                                                                                                                                                                                                                                                                                                                                                                                                                                                                                                                                                                                                                                                                                                                                                                                                                                                                                                                                                                                                                                                                                                                                                                                                                                                                                                                                                                                                                                                                                                                                  |
|                                                                                                                                                                                                                                                                                                                                                                                                                                                                                                                                                                                                                                                                                                                                                                                                                                                                                                                                                                                                                                                                                                                                                                                                                                                                                                                                                                                                                                                                                                                                                                                                                                                                                                                                                                                                                                                                                                                                                                                                                                                                                                |
| laight (mana), 112                                                                                                                                                                                                                                                                                                                                                                                                                                                                                                                                                                                                                                                                                                                                                                                                                                                                                                                                                                                                                                                                                                                                                                                                                                                                                                                                                                                                                                                                                                                                                                                                                                                                                                                                                                                                                                                                                                                                                                                                                                                                             |
| leight (mm): 112                                                                                                                                                                                                                                                                                                                                                                                                                                                                                                                                                                                                                                                                                                                                                                                                                                                                                                                                                                                                                                                                                                                                                                                                                                                                                                                                                                                                                                                                                                                                                                                                                                                                                                                                                                                                                                                                                                                                                                                                                                                                               |
| leight (in): 4 <sup>7</sup> / <sub>16</sub>                                                                                                                                                                                                                                                                                                                                                                                                                                                                                                                                                                                                                                                                                                                                                                                                                                                                                                                                                                                                                                                                                                                                                                                                                                                                                                                                                                                                                                                                                                                                                                                                                                                                                                                                                                                                                                                                                                                                                                                                                                                    |
| eiling Thickness (mm): 10 / 12.5 / 15                                                                                                                                                                                                                                                                                                                                                                                                                                                                                                                                                                                                                                                                                                                                                                                                                                                                                                                                                                                                                                                                                                                                                                                                                                                                                                                                                                                                                                                                                                                                                                                                                                                                                                                                                                                                                                                                                                                                                                                                                                                          |
| eiling Thickness (in): 3/8 or 1/2 or 9/16                                                                                                                                                                                                                                                                                                                                                                                                                                                                                                                                                                                                                                                                                                                                                                                                                                                                                                                                                                                                                                                                                                                                                                                                                                                                                                                                                                                                                                                                                                                                                                                                                                                                                                                                                                                                                                                                                                                                                                                                                                                      |
| 1in. Recessing Depth (mm): 130                                                                                                                                                                                                                                                                                                                                                                                                                                                                                                                                                                                                                                                                                                                                                                                                                                                                                                                                                                                                                                                                                                                                                                                                                                                                                                                                                                                                                                                                                                                                                                                                                                                                                                                                                                                                                                                                                                                                                                                                                                                                 |
| Iin. Recessing Depth (in): 5 1/8                                                                                                                                                                                                                                                                                                                                                                                                                                                                                                                                                                                                                                                                                                                                                                                                                                                                                                                                                                                                                                                                                                                                                                                                                                                                                                                                                                                                                                                                                                                                                                                                                                                                                                                                                                                                                                                                                                                                                                                                                                                               |
| ight Distribution: Adjustable / Downlight                                                                                                                                                                                                                                                                                                                                                                                                                                                                                                                                                                                                                                                                                                                                                                                                                                                                                                                                                                                                                                                                                                                                                                                                                                                                                                                                                                                                                                                                                                                                                                                                                                                                                                                                                                                                                                                                                                                                                                                                                                                      |
| Veight (kg): 0.47                                                                                                                                                                                                                                                                                                                                                                                                                                                                                                                                                                                                                                                                                                                                                                                                                                                                                                                                                                                                                                                                                                                                                                                                                                                                                                                                                                                                                                                                                                                                                                                                                                                                                                                                                                                                                                                                                                                                                                                                                                                                              |
| Veight (lbs): 1.04                                                                                                                                                                                                                                                                                                                                                                                                                                                                                                                                                                                                                                                                                                                                                                                                                                                                                                                                                                                                                                                                                                                                                                                                                                                                                                                                                                                                                                                                                                                                                                                                                                                                                                                                                                                                                                                                                                                                                                                                                                                                             |
| ixture Finish: SSR / BKV / CWI / CRY / HAB / UFT / ITA / RUA / FTG / MYG /                                                                                                                                                                                                                                                                                                                                                                                                                                                                                                                                                                                                                                                                                                                                                                                                                                                                                                                                                                                                                                                                                                                                                                                                                                                                                                                                                                                                                                                                                                                                                                                                                                                                                                                                                                                                                                                                                                                                                                                                                     |
| OD / PUS / FRO / FUP / KIA / POP / BLS / SPG / MEY / GOH / GUM / CHC /                                                                                                                                                                                                                                                                                                                                                                                                                                                                                                                                                                                                                                                                                                                                                                                                                                                                                                                                                                                                                                                                                                                                                                                                                                                                                                                                                                                                                                                                                                                                                                                                                                                                                                                                                                                                                                                                                                                                                                                                                         |
| OM / ABZ / JAG / OBR / MOS / ROR                                                                                                                                                                                                                                                                                                                                                                                                                                                                                                                                                                                                                                                                                                                                                                                                                                                                                                                                                                                                                                                                                                                                                                                                                                                                                                                                                                                                                                                                                                                                                                                                                                                                                                                                                                                                                                                                                                                                                                                                                                                               |
| ixture Material: Aluminum Die Cast                                                                                                                                                                                                                                                                                                                                                                                                                                                                                                                                                                                                                                                                                                                                                                                                                                                                                                                                                                                                                                                                                                                                                                                                                                                                                                                                                                                                                                                                                                                                                                                                                                                                                                                                                                                                                                                                                                                                                                                                                                                             |
| ut-out Measurements: 98mm / 3 7/8"                                                                                                                                                                                                                                                                                                                                                                                                                                                                                                                                                                                                                                                                                                                                                                                                                                                                                                                                                                                                                                                                                                                                                                                                                                                                                                                                                                                                                                                                                                                                                                                                                                                                                                                                                                                                                                                                                                                                                                                                                                                             |
| LECTRICAL                                                                                                                                                                                                                                                                                                                                                                                                                                                                                                                                                                                                                                                                                                                                                                                                                                                                                                                                                                                                                                                                                                                                                                                                                                                                                                                                                                                                                                                                                                                                                                                                                                                                                                                                                                                                                                                                                                                                                                                                                                                                                      |