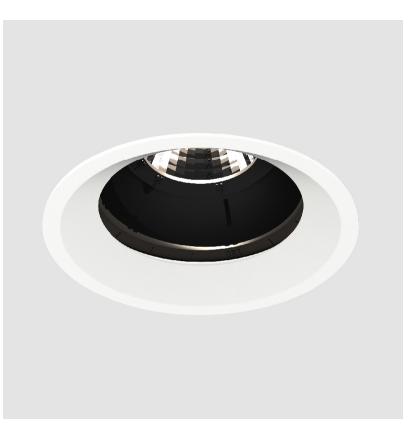

### **BIONIQ ROUND ADJUSTABLE RECESSED**

#### GENERAL

| Series: Bioniq                                                                                                                                                                              |
|---------------------------------------------------------------------------------------------------------------------------------------------------------------------------------------------|
| Subseries: Bioniq Round Adjustable                                                                                                                                                          |
| Brand: Prolicht                                                                                                                                                                             |
| Division: Architectural                                                                                                                                                                     |
| Mounting Type: Recessed                                                                                                                                                                     |
| Mounting Location: Ceiling                                                                                                                                                                  |
| Subcategory: Downlight                                                                                                                                                                      |
| PHYSICAL                                                                                                                                                                                    |
| Shape: Round                                                                                                                                                                                |
| Diameter (mm): 107                                                                                                                                                                          |
| Diameter (in): $4\frac{3}{16}$                                                                                                                                                              |
| Height (mm): 112                                                                                                                                                                            |
| Height (in): 4 <sup>7</sup> / <sub>16</sub>                                                                                                                                                 |
| Ceiling Thickness (mm): 10 / 12.5 / 15                                                                                                                                                      |
| Ceiling Thickness (in): 3/8 or 1/2 or 9/16                                                                                                                                                  |
| Min. Recessing Depth (mm): 130                                                                                                                                                              |
| Min. Recessing Depth (in): 5 $\frac{1}{8}$                                                                                                                                                  |
| Light Distribution: Adjustable / Downlight                                                                                                                                                  |
| Weight (kg): 0.47                                                                                                                                                                           |
| Weight (lbs): 1.04                                                                                                                                                                          |
| Fixture Finish: SSR / BKV / CWI / CRY / HAB / UFT / ITA / RUA / FTG / MYG /<br>LOD / PUS / FRO / FUP / KIA / POP / BLS / SPG / MEY / GOH / GUM / CHC /<br>COM / ABZ / JAG / OBR / MOS / ROR |
| Fixture Material: Aluminum Die Cast                                                                                                                                                         |
| Cut-out Measurements: 98mm / 3 7/8"                                                                                                                                                         |
| ELECTRICAL                                                                                                                                                                                  |
| Lamp Type: LED (Zhaga Standard)                                                                                                                                                             |
| Input Wattage (W): 13.2 / 16.5                                                                                                                                                              |
| Total Output Wattage (W): 12 / 15                                                                                                                                                           |