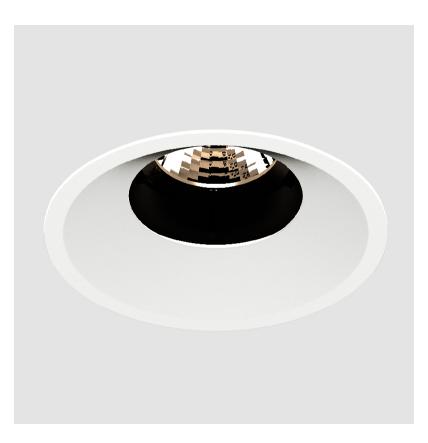

#### GENERAL

| Series: Bioniq                                                                                                                                                                              |
|---------------------------------------------------------------------------------------------------------------------------------------------------------------------------------------------|
| Subseries: Bioniq Round Adjustable                                                                                                                                                          |
| Brand: Prolicht                                                                                                                                                                             |
| Division: Architectural                                                                                                                                                                     |
| Mounting Type: Recessed                                                                                                                                                                     |
| Mounting Location: Ceiling                                                                                                                                                                  |
| Subcategory: Downlight                                                                                                                                                                      |
| PHYSICAL                                                                                                                                                                                    |
| Shape: Round                                                                                                                                                                                |
| Diameter (mm): 107                                                                                                                                                                          |
| Diameter (in): $4\frac{3}{16}$                                                                                                                                                              |
| Height (mm): 112                                                                                                                                                                            |
| Height (in): 4 <sup>7</sup> / <sub>16</sub>                                                                                                                                                 |
| Ceiling Thickness (mm): 10 / 12.5 / 15                                                                                                                                                      |
| Ceiling Thickness (in): 3/8 or 1/2 or 9/16                                                                                                                                                  |
| Min. Recessing Depth (mm): 130                                                                                                                                                              |
| Min. Recessing Depth (in): 5 $\frac{1}{8}$                                                                                                                                                  |
| Light Distribution: Adjustable / Downlight                                                                                                                                                  |
| Weight (kg): 0.47                                                                                                                                                                           |
| Weight (lbs): 1.04                                                                                                                                                                          |
| Fixture Finish: SSR / BKV / CWI / CRY / HAB / UFT / ITA / RUA / FTG / MYG /<br>LOD / PUS / FRO / FUP / KIA / POP / BLS / SPG / MEY / GOH / GUM / CHC /<br>COM / ABZ / JAG / OBR / MOS / ROR |
| Fixture Material: Aluminum Die Cast                                                                                                                                                         |
| Cut-out Measurements: 98mm / 3 7/8"                                                                                                                                                         |
| ELECTRICAL                                                                                                                                                                                  |
| Lamp Type: LED (Zhaga Standard)                                                                                                                                                             |
| Input Wattage (W): 13.2 / 16.5                                                                                                                                                              |
| Total Output Wattage (W): 12 / 15                                                                                                                                                           |