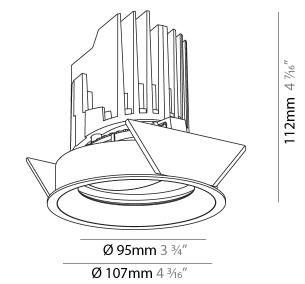

#### GENERAL

| Series: Bioniq                                                                                                                                                                              |
|---------------------------------------------------------------------------------------------------------------------------------------------------------------------------------------------|
| Subseries: Bioniq Round Adjustable                                                                                                                                                          |
| Brand: Prolicht                                                                                                                                                                             |
| Division: Architectural                                                                                                                                                                     |
| Mounting Type: Recessed                                                                                                                                                                     |
| Mounting Location: Ceiling                                                                                                                                                                  |
| Subcategory: Downlight                                                                                                                                                                      |
| PHYSICAL                                                                                                                                                                                    |
| Shape: Round                                                                                                                                                                                |
| Diameter (mm): 107                                                                                                                                                                          |
| Diameter (in): $4\frac{3}{16}$                                                                                                                                                              |
| Height (mm): 112                                                                                                                                                                            |
| Height (in): 4 <sup>7</sup> / <sub>16</sub>                                                                                                                                                 |
| Ceiling Thickness (mm): 10 / 12.5 / 15                                                                                                                                                      |
| Ceiling Thickness (in): 3/8 or 1/2 or 9/16                                                                                                                                                  |
| Min. Recessing Depth (mm): 130                                                                                                                                                              |
| Min. Recessing Depth (in): 5 $\frac{1}{8}$                                                                                                                                                  |
| Light Distribution: Adjustable / Downlight                                                                                                                                                  |
| Weight (kg): 0.47                                                                                                                                                                           |
| Weight (lbs): 1.04                                                                                                                                                                          |
| Fixture Finish: SSR / BKV / CWI / CRY / HAB / UFT / ITA / RUA / FTG / MYG /<br>LOD / PUS / FRO / FUP / KIA / POP / BLS / SPG / MEY / GOH / GUM / CHC /<br>COM / ABZ / JAG / OBR / MOS / ROR |
| Fixture Material: Aluminum Die Cast                                                                                                                                                         |
| Cut-out Measurements: 98mm / 3 7/8"                                                                                                                                                         |
| ELECTRICAL                                                                                                                                                                                  |
| Lamp Type: LED (Zhaga Standard)                                                                                                                                                             |
| Input Wattage (W): 13.2 / 16.5                                                                                                                                                              |
| Total Output Wattage (W): 12 / 15                                                                                                                                                           |

#### GENERAL

| eries: Bioniq ubseries: Bioniq Round Adjustable trand: Prolicht vivision: Architectural Aounting Type: Recessed Aounting Location: Ceiling ubcategory: Downlight VHYSICAL whape: Round viameter (mm): 107 viameter (in): 4 $\frac{3}{16}$                                                                                                                                                                                                                                                                                                                                                                                                                                                                                                                                                                                                                                                                                                                                                                                                                                                                                                                                                                                                                                                                                                                                                                                                                                                                                                                                                                                                                                                                                                                                                                                                                                                                                                                                                                                                                                                      |
|------------------------------------------------------------------------------------------------------------------------------------------------------------------------------------------------------------------------------------------------------------------------------------------------------------------------------------------------------------------------------------------------------------------------------------------------------------------------------------------------------------------------------------------------------------------------------------------------------------------------------------------------------------------------------------------------------------------------------------------------------------------------------------------------------------------------------------------------------------------------------------------------------------------------------------------------------------------------------------------------------------------------------------------------------------------------------------------------------------------------------------------------------------------------------------------------------------------------------------------------------------------------------------------------------------------------------------------------------------------------------------------------------------------------------------------------------------------------------------------------------------------------------------------------------------------------------------------------------------------------------------------------------------------------------------------------------------------------------------------------------------------------------------------------------------------------------------------------------------------------------------------------------------------------------------------------------------------------------------------------------------------------------------------------------------------------------------------------|
| brand: Prolicht<br>bivision: Architectural<br>founting Type: Recessed<br>founting Location: Ceiling<br>ubcategory: Downlight<br><b>PHYSICAL</b><br>biameter (mm): 107<br>biameter (in): $4^{3}/_{16}$                                                                                                                                                                                                                                                                                                                                                                                                                                                                                                                                                                                                                                                                                                                                                                                                                                                                                                                                                                                                                                                                                                                                                                                                                                                                                                                                                                                                                                                                                                                                                                                                                                                                                                                                                                                                                                                                                          |
| Non-Nick Product Produ |
| Aounting Type: Recessed<br>Aounting Location: Ceiling<br>Jubcategory: Downlight<br>PHYSICAL<br>Johape: Round<br>Diameter (mm): 107<br>Diameter (in): 4 $\frac{3}{2}_{16}$                                                                                                                                                                                                                                                                                                                                                                                                                                                                                                                                                                                                                                                                                                                                                                                                                                                                                                                                                                                                                                                                                                                                                                                                                                                                                                                                                                                                                                                                                                                                                                                                                                                                                                                                                                                                                                                                                                                      |
| Hounting Location: Ceiling         ubcategory: Downlight         PHYSICAL         whape: Round         viameter (mm): 107         viameter (in): 4 $\frac{2}{16}$                                                                                                                                                                                                                                                                                                                                                                                                                                                                                                                                                                                                                                                                                                                                                                                                                                                                                                                                                                                                                                                                                                                                                                                                                                                                                                                                                                                                                                                                                                                                                                                                                                                                                                                                                                                                                                                                                                                              |
| ubcategory: Downlight         PHYSICAL         shape: Round         viameter (mm): 107         viameter (in): $4^{2}$ / <sub>16</sub>                                                                                                                                                                                                                                                                                                                                                                                                                                                                                                                                                                                                                                                                                                                                                                                                                                                                                                                                                                                                                                                                                                                                                                                                                                                                                                                                                                                                                                                                                                                                                                                                                                                                                                                                                                                                                                                                                                                                                          |
| <b>HYSICAL</b> shape: Round         viameter (mm): 107         viameter (in): $4^{\frac{3}{2}}_{16}$                                                                                                                                                                                                                                                                                                                                                                                                                                                                                                                                                                                                                                                                                                                                                                                                                                                                                                                                                                                                                                                                                                                                                                                                                                                                                                                                                                                                                                                                                                                                                                                                                                                                                                                                                                                                                                                                                                                                                                                           |
| hape: Round<br>Diameter (mm): 107<br>Diameter (in): $4\frac{2}{1_{16}}$                                                                                                                                                                                                                                                                                                                                                                                                                                                                                                                                                                                                                                                                                                                                                                                                                                                                                                                                                                                                                                                                                                                                                                                                                                                                                                                                                                                                                                                                                                                                                                                                                                                                                                                                                                                                                                                                                                                                                                                                                        |
| piameter (mm): 107<br>Diameter (in): $4^{3}$ / <sub>16</sub>                                                                                                                                                                                                                                                                                                                                                                                                                                                                                                                                                                                                                                                                                                                                                                                                                                                                                                                                                                                                                                                                                                                                                                                                                                                                                                                                                                                                                                                                                                                                                                                                                                                                                                                                                                                                                                                                                                                                                                                                                                   |
| biameter (in): 4 <sup>3</sup> / <sub>16</sub>                                                                                                                                                                                                                                                                                                                                                                                                                                                                                                                                                                                                                                                                                                                                                                                                                                                                                                                                                                                                                                                                                                                                                                                                                                                                                                                                                                                                                                                                                                                                                                                                                                                                                                                                                                                                                                                                                                                                                                                                                                                  |
|                                                                                                                                                                                                                                                                                                                                                                                                                                                                                                                                                                                                                                                                                                                                                                                                                                                                                                                                                                                                                                                                                                                                                                                                                                                                                                                                                                                                                                                                                                                                                                                                                                                                                                                                                                                                                                                                                                                                                                                                                                                                                                |
| laight (mana), 112                                                                                                                                                                                                                                                                                                                                                                                                                                                                                                                                                                                                                                                                                                                                                                                                                                                                                                                                                                                                                                                                                                                                                                                                                                                                                                                                                                                                                                                                                                                                                                                                                                                                                                                                                                                                                                                                                                                                                                                                                                                                             |
| leight (mm): 112                                                                                                                                                                                                                                                                                                                                                                                                                                                                                                                                                                                                                                                                                                                                                                                                                                                                                                                                                                                                                                                                                                                                                                                                                                                                                                                                                                                                                                                                                                                                                                                                                                                                                                                                                                                                                                                                                                                                                                                                                                                                               |
| leight (in): 4 <sup>7</sup> / <sub>16</sub>                                                                                                                                                                                                                                                                                                                                                                                                                                                                                                                                                                                                                                                                                                                                                                                                                                                                                                                                                                                                                                                                                                                                                                                                                                                                                                                                                                                                                                                                                                                                                                                                                                                                                                                                                                                                                                                                                                                                                                                                                                                    |
| eiling Thickness (mm): 10 / 12.5 / 15                                                                                                                                                                                                                                                                                                                                                                                                                                                                                                                                                                                                                                                                                                                                                                                                                                                                                                                                                                                                                                                                                                                                                                                                                                                                                                                                                                                                                                                                                                                                                                                                                                                                                                                                                                                                                                                                                                                                                                                                                                                          |
| eiling Thickness (in): 3/8 or 1/2 or 9/16                                                                                                                                                                                                                                                                                                                                                                                                                                                                                                                                                                                                                                                                                                                                                                                                                                                                                                                                                                                                                                                                                                                                                                                                                                                                                                                                                                                                                                                                                                                                                                                                                                                                                                                                                                                                                                                                                                                                                                                                                                                      |
| 1in. Recessing Depth (mm): 130                                                                                                                                                                                                                                                                                                                                                                                                                                                                                                                                                                                                                                                                                                                                                                                                                                                                                                                                                                                                                                                                                                                                                                                                                                                                                                                                                                                                                                                                                                                                                                                                                                                                                                                                                                                                                                                                                                                                                                                                                                                                 |
| Iin. Recessing Depth (in): 5 1/8                                                                                                                                                                                                                                                                                                                                                                                                                                                                                                                                                                                                                                                                                                                                                                                                                                                                                                                                                                                                                                                                                                                                                                                                                                                                                                                                                                                                                                                                                                                                                                                                                                                                                                                                                                                                                                                                                                                                                                                                                                                               |
| ight Distribution: Adjustable / Downlight                                                                                                                                                                                                                                                                                                                                                                                                                                                                                                                                                                                                                                                                                                                                                                                                                                                                                                                                                                                                                                                                                                                                                                                                                                                                                                                                                                                                                                                                                                                                                                                                                                                                                                                                                                                                                                                                                                                                                                                                                                                      |
| Veight (kg): 0.47                                                                                                                                                                                                                                                                                                                                                                                                                                                                                                                                                                                                                                                                                                                                                                                                                                                                                                                                                                                                                                                                                                                                                                                                                                                                                                                                                                                                                                                                                                                                                                                                                                                                                                                                                                                                                                                                                                                                                                                                                                                                              |
| Veight (lbs): 1.04                                                                                                                                                                                                                                                                                                                                                                                                                                                                                                                                                                                                                                                                                                                                                                                                                                                                                                                                                                                                                                                                                                                                                                                                                                                                                                                                                                                                                                                                                                                                                                                                                                                                                                                                                                                                                                                                                                                                                                                                                                                                             |
| ixture Finish: SSR / BKV / CWI / CRY / HAB / UFT / ITA / RUA / FTG / MYG /                                                                                                                                                                                                                                                                                                                                                                                                                                                                                                                                                                                                                                                                                                                                                                                                                                                                                                                                                                                                                                                                                                                                                                                                                                                                                                                                                                                                                                                                                                                                                                                                                                                                                                                                                                                                                                                                                                                                                                                                                     |
| OD / PUS / FRO / FUP / KIA / POP / BLS / SPG / MEY / GOH / GUM / CHC /                                                                                                                                                                                                                                                                                                                                                                                                                                                                                                                                                                                                                                                                                                                                                                                                                                                                                                                                                                                                                                                                                                                                                                                                                                                                                                                                                                                                                                                                                                                                                                                                                                                                                                                                                                                                                                                                                                                                                                                                                         |
| OM / ABZ / JAG / OBR / MOS / ROR                                                                                                                                                                                                                                                                                                                                                                                                                                                                                                                                                                                                                                                                                                                                                                                                                                                                                                                                                                                                                                                                                                                                                                                                                                                                                                                                                                                                                                                                                                                                                                                                                                                                                                                                                                                                                                                                                                                                                                                                                                                               |
| ixture Material: Aluminum Die Cast                                                                                                                                                                                                                                                                                                                                                                                                                                                                                                                                                                                                                                                                                                                                                                                                                                                                                                                                                                                                                                                                                                                                                                                                                                                                                                                                                                                                                                                                                                                                                                                                                                                                                                                                                                                                                                                                                                                                                                                                                                                             |
| ut-out Measurements: 98mm / 3 7/8"                                                                                                                                                                                                                                                                                                                                                                                                                                                                                                                                                                                                                                                                                                                                                                                                                                                                                                                                                                                                                                                                                                                                                                                                                                                                                                                                                                                                                                                                                                                                                                                                                                                                                                                                                                                                                                                                                                                                                                                                                                                             |
| LECTRICAL                                                                                                                                                                                                                                                                                                                                                                                                                                                                                                                                                                                                                                                                                                                                                                                                                                                                                                                                                                                                                                                                                                                                                                                                                                                                                                                                                                                                                                                                                                                                                                                                                                                                                                                                                                                                                                                                                                                                                                                                                                                                                      |