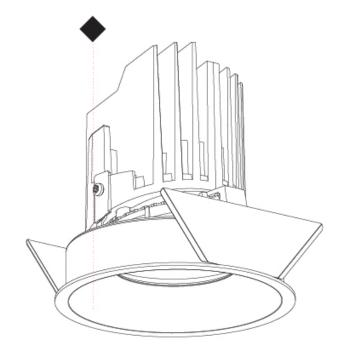

#### GENERAL

| Series: Bioniq                                                                                                                                                                              |
|---------------------------------------------------------------------------------------------------------------------------------------------------------------------------------------------|
| Subseries: Bioniq Round Adjustable                                                                                                                                                          |
| Brand: Prolicht                                                                                                                                                                             |
| Division: Architectural                                                                                                                                                                     |
| Mounting Type: Recessed                                                                                                                                                                     |
| Mounting Location: Ceiling                                                                                                                                                                  |
| Subcategory: Downlight                                                                                                                                                                      |
| PHYSICAL                                                                                                                                                                                    |
| Shape: Round                                                                                                                                                                                |
| Diameter (mm): 107                                                                                                                                                                          |
| Diameter (in): $4\frac{3}{16}$                                                                                                                                                              |
| Height (mm): 112                                                                                                                                                                            |
| Height (in): 4 <sup>7</sup> / <sub>16</sub>                                                                                                                                                 |
| Ceiling Thickness (mm): 10 / 12.5 / 15                                                                                                                                                      |
| Ceiling Thickness (in): 3/8 or 1/2 or 9/16                                                                                                                                                  |
| Min. Recessing Depth (mm): 130                                                                                                                                                              |
| Min. Recessing Depth (in): 5 $\frac{1}{8}$                                                                                                                                                  |
| Light Distribution: Adjustable / Downlight                                                                                                                                                  |
| Weight (kg): 0.47                                                                                                                                                                           |
| Weight (lbs): 1.04                                                                                                                                                                          |
| Fixture Finish: SSR / BKV / CWI / CRY / HAB / UFT / ITA / RUA / FTG / MYG /<br>LOD / PUS / FRO / FUP / KIA / POP / BLS / SPG / MEY / GOH / GUM / CHC /<br>COM / ABZ / JAG / OBR / MOS / ROR |
| Fixture Material: Aluminum Die Cast                                                                                                                                                         |
| Cut-out Measurements: 98mm / 3 7/8"                                                                                                                                                         |
| ELECTRICAL                                                                                                                                                                                  |
| Lamp Type: LED (Zhaga Standard)                                                                                                                                                             |
| Input Wattage (W): 13.2 / 16.5                                                                                                                                                              |
| Total Output Wattage (W): 12 / 15                                                                                                                                                           |

#### OPTICAL

Reflector°: 10 Adjustability: Rotational 355°; Tilt 30°