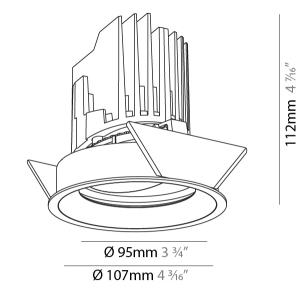

#### GENERAL

| Series: Bioniq                                                                                                                                                                              |
|---------------------------------------------------------------------------------------------------------------------------------------------------------------------------------------------|
| Subseries: Bioniq Round Adjustable                                                                                                                                                          |
| Brand: Prolicht                                                                                                                                                                             |
| Division: Architectural                                                                                                                                                                     |
| Mounting Type: Recessed                                                                                                                                                                     |
| Mounting Location: Ceiling                                                                                                                                                                  |
| Subcategory: Downlight                                                                                                                                                                      |
| PHYSICAL                                                                                                                                                                                    |
| Shape: Round                                                                                                                                                                                |
| Diameter (mm): 107                                                                                                                                                                          |
| Diameter (in): $4\frac{3}{16}$                                                                                                                                                              |
| Height (mm): 112                                                                                                                                                                            |
| Height (in): 4 <sup>7</sup> / <sub>16</sub>                                                                                                                                                 |
| Ceiling Thickness (mm): 10 / 12.5 / 15                                                                                                                                                      |
| Ceiling Thickness (in): 3/8 or 1/2 or 9/16                                                                                                                                                  |
| Min. Recessing Depth (mm): 130                                                                                                                                                              |
| Min. Recessing Depth (in): 5 $\frac{1}{8}$                                                                                                                                                  |
| Light Distribution: Adjustable / Downlight                                                                                                                                                  |
| Weight (kg): 0.47                                                                                                                                                                           |
| Weight (lbs): 1.04                                                                                                                                                                          |
| Fixture Finish: SSR / BKV / CWI / CRY / HAB / UFT / ITA / RUA / FTG / MYG /<br>LOD / PUS / FRO / FUP / KIA / POP / BLS / SPG / MEY / GOH / GUM / CHC /<br>COM / ABZ / JAG / OBR / MOS / ROR |
| Fixture Material: Aluminum Die Cast                                                                                                                                                         |
| Cut-out Measurements: 98mm / 3 7/8"                                                                                                                                                         |
| ELECTRICAL                                                                                                                                                                                  |
| Lamp Type: LED (Zhaga Standard)                                                                                                                                                             |
| Input Wattage (W): 13.2 / 16.5                                                                                                                                                              |
| Total Output Wattage (W): 12 / 15                                                                                                                                                           |

#### GENERAL

| eries: Bioniq ubseries: Bioniq Round Adjustable trand: Prolicht vivision: Architectural Aounting Type: Recessed Aounting Location: Ceiling ubcategory: Downlight VHYSICAL whape: Round viameter (mm): 107 viameter (in): 4 $\frac{3}{16}$                                                                                                                                                                                                                                                                                                                                                                                                                                                                                                                                                                                                                                                                                                                                                                                                                                                                                                                                                                                                                                                                                                                                                                                                                                                                                                                                                                                                                                                                                                                                                                                                                                                                                                                                                                                                                                                      |
|------------------------------------------------------------------------------------------------------------------------------------------------------------------------------------------------------------------------------------------------------------------------------------------------------------------------------------------------------------------------------------------------------------------------------------------------------------------------------------------------------------------------------------------------------------------------------------------------------------------------------------------------------------------------------------------------------------------------------------------------------------------------------------------------------------------------------------------------------------------------------------------------------------------------------------------------------------------------------------------------------------------------------------------------------------------------------------------------------------------------------------------------------------------------------------------------------------------------------------------------------------------------------------------------------------------------------------------------------------------------------------------------------------------------------------------------------------------------------------------------------------------------------------------------------------------------------------------------------------------------------------------------------------------------------------------------------------------------------------------------------------------------------------------------------------------------------------------------------------------------------------------------------------------------------------------------------------------------------------------------------------------------------------------------------------------------------------------------|
| brand: Prolicht<br>bivision: Architectural<br>founting Type: Recessed<br>founting Location: Ceiling<br>ubcategory: Downlight<br><b>PHYSICAL</b><br>biameter (mm): 107<br>biameter (in): $4^{3}/_{16}$                                                                                                                                                                                                                                                                                                                                                                                                                                                                                                                                                                                                                                                                                                                                                                                                                                                                                                                                                                                                                                                                                                                                                                                                                                                                                                                                                                                                                                                                                                                                                                                                                                                                                                                                                                                                                                                                                          |
| Non-Nick Product Produ |
| Aounting Type: Recessed<br>Aounting Location: Ceiling<br>Jubcategory: Downlight<br>PHYSICAL<br>Johape: Round<br>Diameter (mm): 107<br>Diameter (in): 4 $\frac{3}{2}_{16}$                                                                                                                                                                                                                                                                                                                                                                                                                                                                                                                                                                                                                                                                                                                                                                                                                                                                                                                                                                                                                                                                                                                                                                                                                                                                                                                                                                                                                                                                                                                                                                                                                                                                                                                                                                                                                                                                                                                      |
| Hounting Location: Ceiling         ubcategory: Downlight         PHYSICAL         whape: Round         viameter (mm): 107         viameter (in): 4 $\frac{2}{16}$                                                                                                                                                                                                                                                                                                                                                                                                                                                                                                                                                                                                                                                                                                                                                                                                                                                                                                                                                                                                                                                                                                                                                                                                                                                                                                                                                                                                                                                                                                                                                                                                                                                                                                                                                                                                                                                                                                                              |
| ubcategory: Downlight         PHYSICAL         shape: Round         viameter (mm): 107         viameter (in): $4^{2}$ / <sub>16</sub>                                                                                                                                                                                                                                                                                                                                                                                                                                                                                                                                                                                                                                                                                                                                                                                                                                                                                                                                                                                                                                                                                                                                                                                                                                                                                                                                                                                                                                                                                                                                                                                                                                                                                                                                                                                                                                                                                                                                                          |
| <b>HYSICAL</b> shape: Round         viameter (mm): 107         viameter (in): $4^{\frac{3}{2}}_{16}$                                                                                                                                                                                                                                                                                                                                                                                                                                                                                                                                                                                                                                                                                                                                                                                                                                                                                                                                                                                                                                                                                                                                                                                                                                                                                                                                                                                                                                                                                                                                                                                                                                                                                                                                                                                                                                                                                                                                                                                           |
| hape: Round<br>Diameter (mm): 107<br>Diameter (in): $4\frac{2}{1_{16}}$                                                                                                                                                                                                                                                                                                                                                                                                                                                                                                                                                                                                                                                                                                                                                                                                                                                                                                                                                                                                                                                                                                                                                                                                                                                                                                                                                                                                                                                                                                                                                                                                                                                                                                                                                                                                                                                                                                                                                                                                                        |
| piameter (mm): 107<br>Diameter (in): $4^{3}$ / <sub>16</sub>                                                                                                                                                                                                                                                                                                                                                                                                                                                                                                                                                                                                                                                                                                                                                                                                                                                                                                                                                                                                                                                                                                                                                                                                                                                                                                                                                                                                                                                                                                                                                                                                                                                                                                                                                                                                                                                                                                                                                                                                                                   |
| biameter (in): 4 <sup>3</sup> / <sub>16</sub>                                                                                                                                                                                                                                                                                                                                                                                                                                                                                                                                                                                                                                                                                                                                                                                                                                                                                                                                                                                                                                                                                                                                                                                                                                                                                                                                                                                                                                                                                                                                                                                                                                                                                                                                                                                                                                                                                                                                                                                                                                                  |
|                                                                                                                                                                                                                                                                                                                                                                                                                                                                                                                                                                                                                                                                                                                                                                                                                                                                                                                                                                                                                                                                                                                                                                                                                                                                                                                                                                                                                                                                                                                                                                                                                                                                                                                                                                                                                                                                                                                                                                                                                                                                                                |
| laight (mana), 112                                                                                                                                                                                                                                                                                                                                                                                                                                                                                                                                                                                                                                                                                                                                                                                                                                                                                                                                                                                                                                                                                                                                                                                                                                                                                                                                                                                                                                                                                                                                                                                                                                                                                                                                                                                                                                                                                                                                                                                                                                                                             |
| leight (mm): 112                                                                                                                                                                                                                                                                                                                                                                                                                                                                                                                                                                                                                                                                                                                                                                                                                                                                                                                                                                                                                                                                                                                                                                                                                                                                                                                                                                                                                                                                                                                                                                                                                                                                                                                                                                                                                                                                                                                                                                                                                                                                               |
| leight (in): 4 <sup>7</sup> / <sub>16</sub>                                                                                                                                                                                                                                                                                                                                                                                                                                                                                                                                                                                                                                                                                                                                                                                                                                                                                                                                                                                                                                                                                                                                                                                                                                                                                                                                                                                                                                                                                                                                                                                                                                                                                                                                                                                                                                                                                                                                                                                                                                                    |
| eiling Thickness (mm): 10 / 12.5 / 15                                                                                                                                                                                                                                                                                                                                                                                                                                                                                                                                                                                                                                                                                                                                                                                                                                                                                                                                                                                                                                                                                                                                                                                                                                                                                                                                                                                                                                                                                                                                                                                                                                                                                                                                                                                                                                                                                                                                                                                                                                                          |
| eiling Thickness (in): 3/8 or 1/2 or 9/16                                                                                                                                                                                                                                                                                                                                                                                                                                                                                                                                                                                                                                                                                                                                                                                                                                                                                                                                                                                                                                                                                                                                                                                                                                                                                                                                                                                                                                                                                                                                                                                                                                                                                                                                                                                                                                                                                                                                                                                                                                                      |
| 1in. Recessing Depth (mm): 130                                                                                                                                                                                                                                                                                                                                                                                                                                                                                                                                                                                                                                                                                                                                                                                                                                                                                                                                                                                                                                                                                                                                                                                                                                                                                                                                                                                                                                                                                                                                                                                                                                                                                                                                                                                                                                                                                                                                                                                                                                                                 |
| Iin. Recessing Depth (in): 5 1/8                                                                                                                                                                                                                                                                                                                                                                                                                                                                                                                                                                                                                                                                                                                                                                                                                                                                                                                                                                                                                                                                                                                                                                                                                                                                                                                                                                                                                                                                                                                                                                                                                                                                                                                                                                                                                                                                                                                                                                                                                                                               |
| ight Distribution: Adjustable / Downlight                                                                                                                                                                                                                                                                                                                                                                                                                                                                                                                                                                                                                                                                                                                                                                                                                                                                                                                                                                                                                                                                                                                                                                                                                                                                                                                                                                                                                                                                                                                                                                                                                                                                                                                                                                                                                                                                                                                                                                                                                                                      |
| Veight (kg): 0.47                                                                                                                                                                                                                                                                                                                                                                                                                                                                                                                                                                                                                                                                                                                                                                                                                                                                                                                                                                                                                                                                                                                                                                                                                                                                                                                                                                                                                                                                                                                                                                                                                                                                                                                                                                                                                                                                                                                                                                                                                                                                              |
| Veight (lbs): 1.04                                                                                                                                                                                                                                                                                                                                                                                                                                                                                                                                                                                                                                                                                                                                                                                                                                                                                                                                                                                                                                                                                                                                                                                                                                                                                                                                                                                                                                                                                                                                                                                                                                                                                                                                                                                                                                                                                                                                                                                                                                                                             |
| ixture Finish: SSR / BKV / CWI / CRY / HAB / UFT / ITA / RUA / FTG / MYG /                                                                                                                                                                                                                                                                                                                                                                                                                                                                                                                                                                                                                                                                                                                                                                                                                                                                                                                                                                                                                                                                                                                                                                                                                                                                                                                                                                                                                                                                                                                                                                                                                                                                                                                                                                                                                                                                                                                                                                                                                     |
| OD / PUS / FRO / FUP / KIA / POP / BLS / SPG / MEY / GOH / GUM / CHC /                                                                                                                                                                                                                                                                                                                                                                                                                                                                                                                                                                                                                                                                                                                                                                                                                                                                                                                                                                                                                                                                                                                                                                                                                                                                                                                                                                                                                                                                                                                                                                                                                                                                                                                                                                                                                                                                                                                                                                                                                         |
| OM / ABZ / JAG / OBR / MOS / ROR                                                                                                                                                                                                                                                                                                                                                                                                                                                                                                                                                                                                                                                                                                                                                                                                                                                                                                                                                                                                                                                                                                                                                                                                                                                                                                                                                                                                                                                                                                                                                                                                                                                                                                                                                                                                                                                                                                                                                                                                                                                               |
| ixture Material: Aluminum Die Cast                                                                                                                                                                                                                                                                                                                                                                                                                                                                                                                                                                                                                                                                                                                                                                                                                                                                                                                                                                                                                                                                                                                                                                                                                                                                                                                                                                                                                                                                                                                                                                                                                                                                                                                                                                                                                                                                                                                                                                                                                                                             |
| ut-out Measurements: 98mm / 3 7/8"                                                                                                                                                                                                                                                                                                                                                                                                                                                                                                                                                                                                                                                                                                                                                                                                                                                                                                                                                                                                                                                                                                                                                                                                                                                                                                                                                                                                                                                                                                                                                                                                                                                                                                                                                                                                                                                                                                                                                                                                                                                             |
| LECTRICAL                                                                                                                                                                                                                                                                                                                                                                                                                                                                                                                                                                                                                                                                                                                                                                                                                                                                                                                                                                                                                                                                                                                                                                                                                                                                                                                                                                                                                                                                                                                                                                                                                                                                                                                                                                                                                                                                                                                                                                                                                                                                                      |